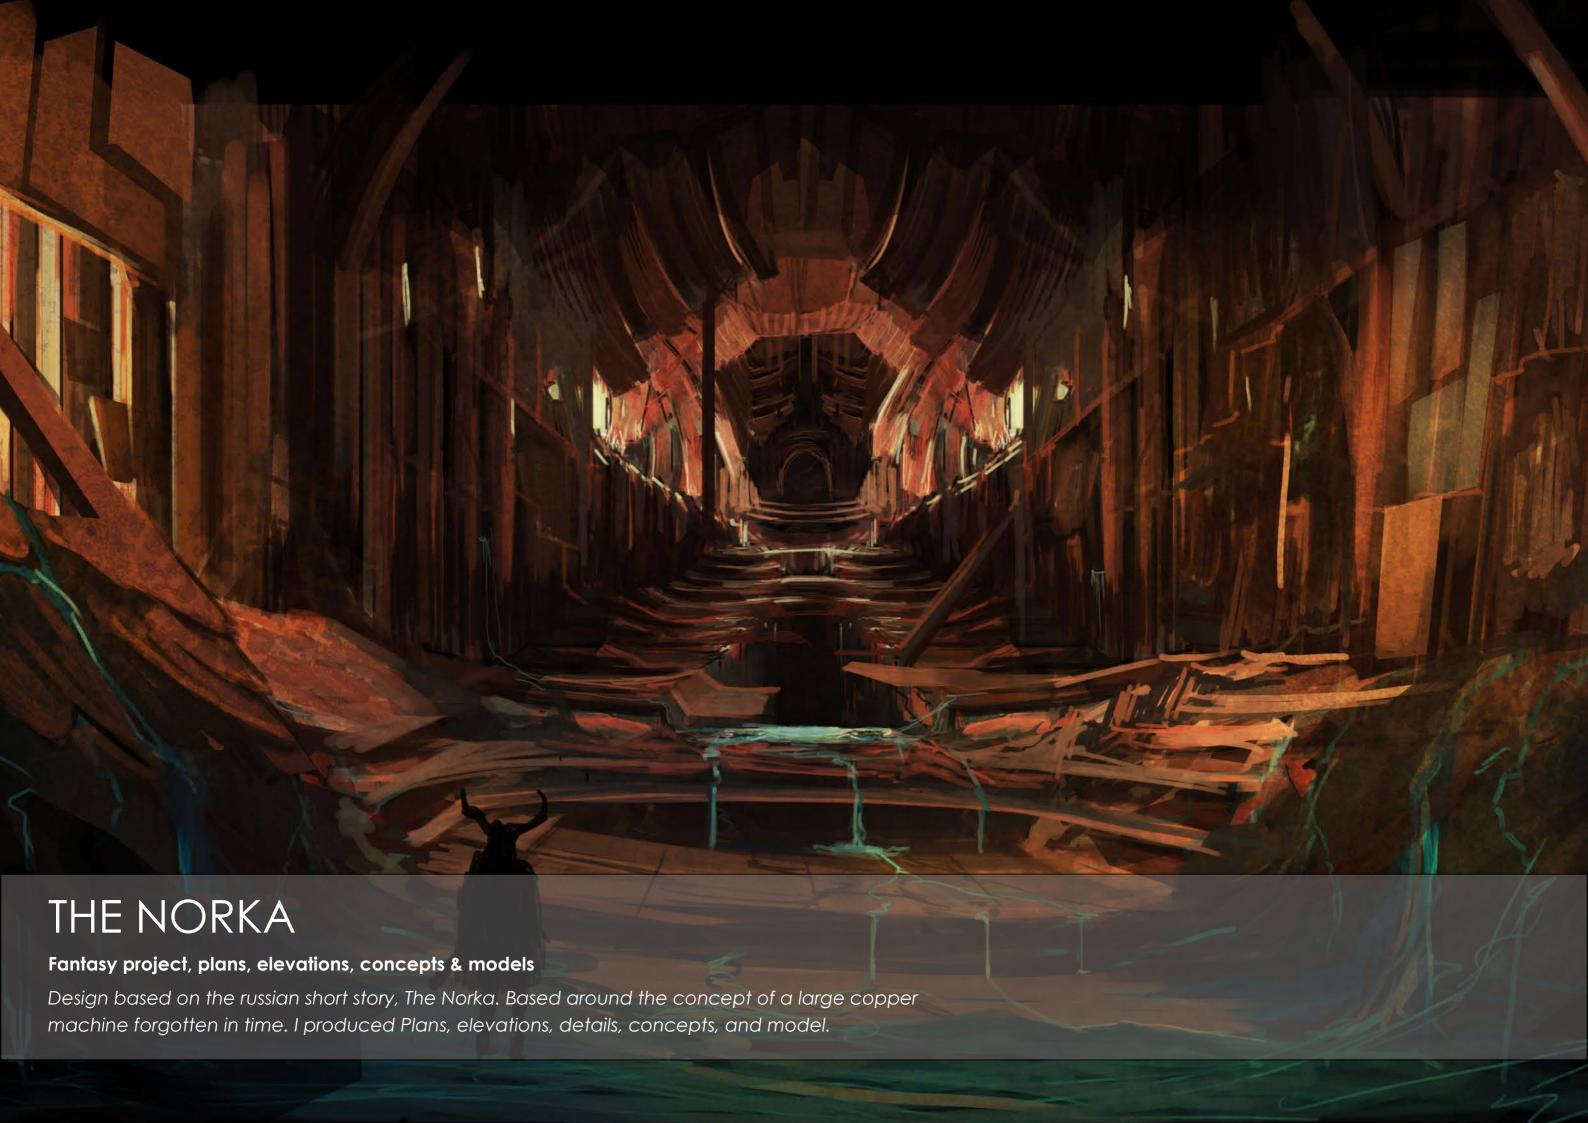

### 'THE NORKA' INT COPPER PALACE 4"~1' ELEVATIONS.

The Norka-Digital paintings

The Norka, Sketchup Model