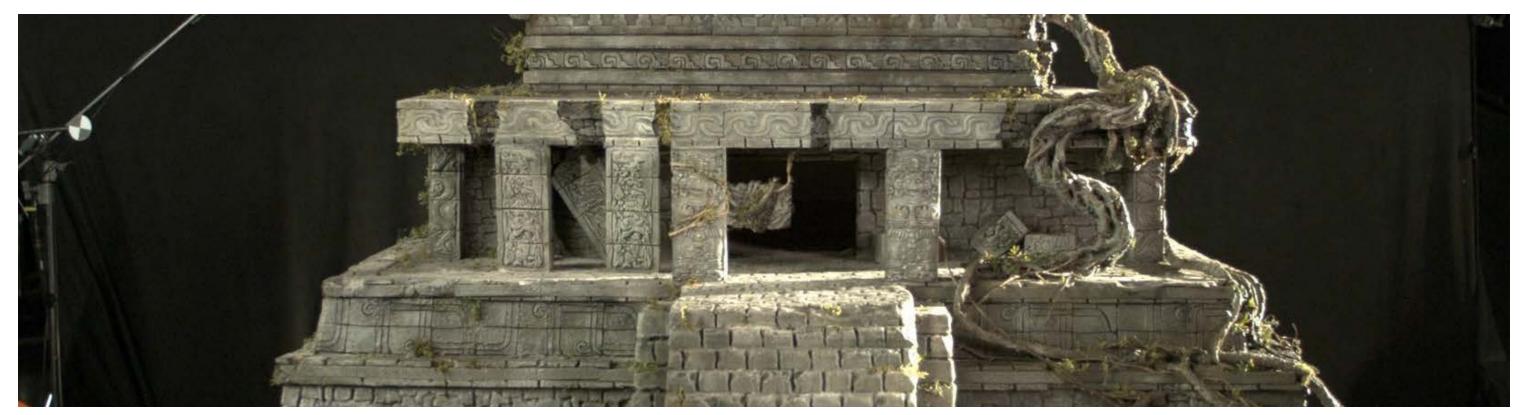

### -MO-CTRL MAYAN TEMPLE-MID DETAIL (2) FULL SIZE

### -MO-CTRL MAYAN TEMPLE - MID DETAIL (2) FULL SIZE

MO-CTRL MAYAN TEMPLE
SET: MAYAN TEMPLE MINITURE
SCALE: FULL SIZE
DETAIL NO: 2
DATE:07/04/17
DESIGN BY: IAN J CROSSLAND &
ROSALIND GREGOTRE
DRAWING BY: IAN J CROSSLAND