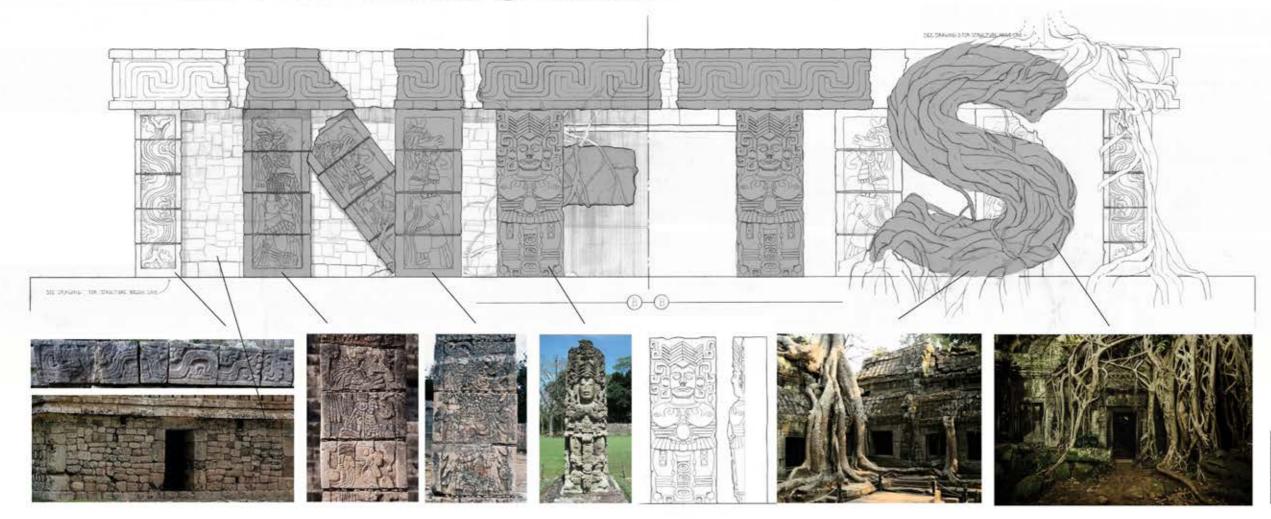

### -MO-CTRL MAYAN TEMPLE-MID DETAIL (2) FULL SIZE

### -MO-CTRL MAYAN TEMPLE - MID DETAIL (2) FULL SIZE

MO-CTRL MAYAN TEMPLE
SET: MAYAN TEMPLE MINITURE
SCALE: FULL SIZE
DETAIL NO: 2
DATE:07/04/17
DESIGN BY: IAN J CROSSLAND &
ROSALIND GREGOTRE
DRAWING BY: IAN J CROSSLAND