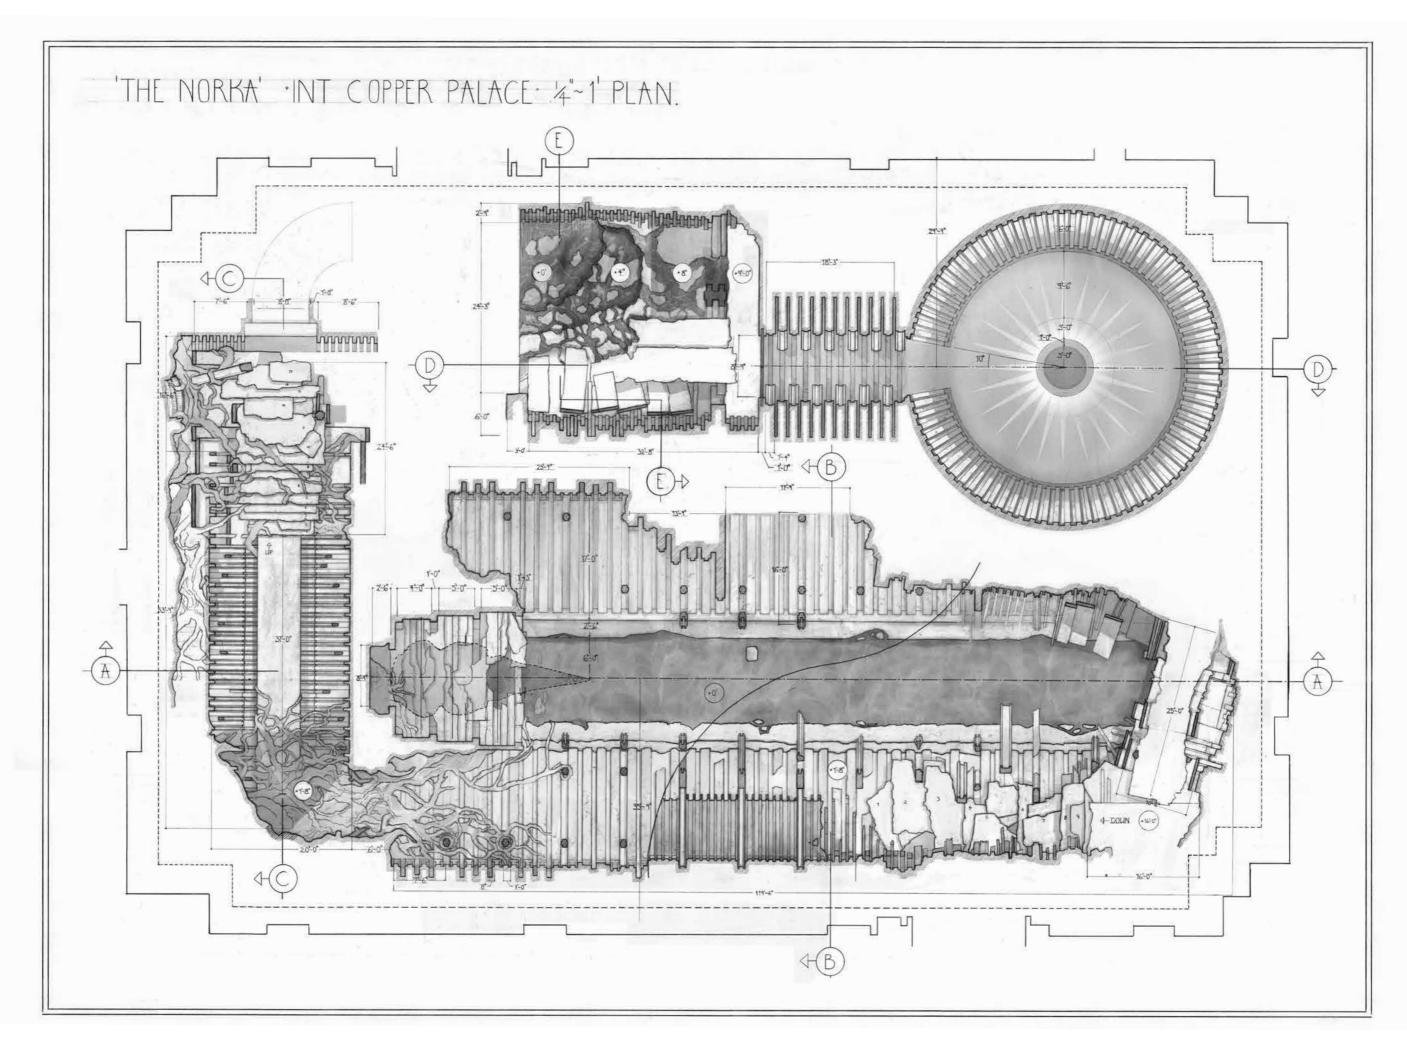

### 'THE NORKA' INT COPPER PALACE 4"~1' ELEVATIONS.

The Norka-Digital paintings

The Norka, Sketchup Model