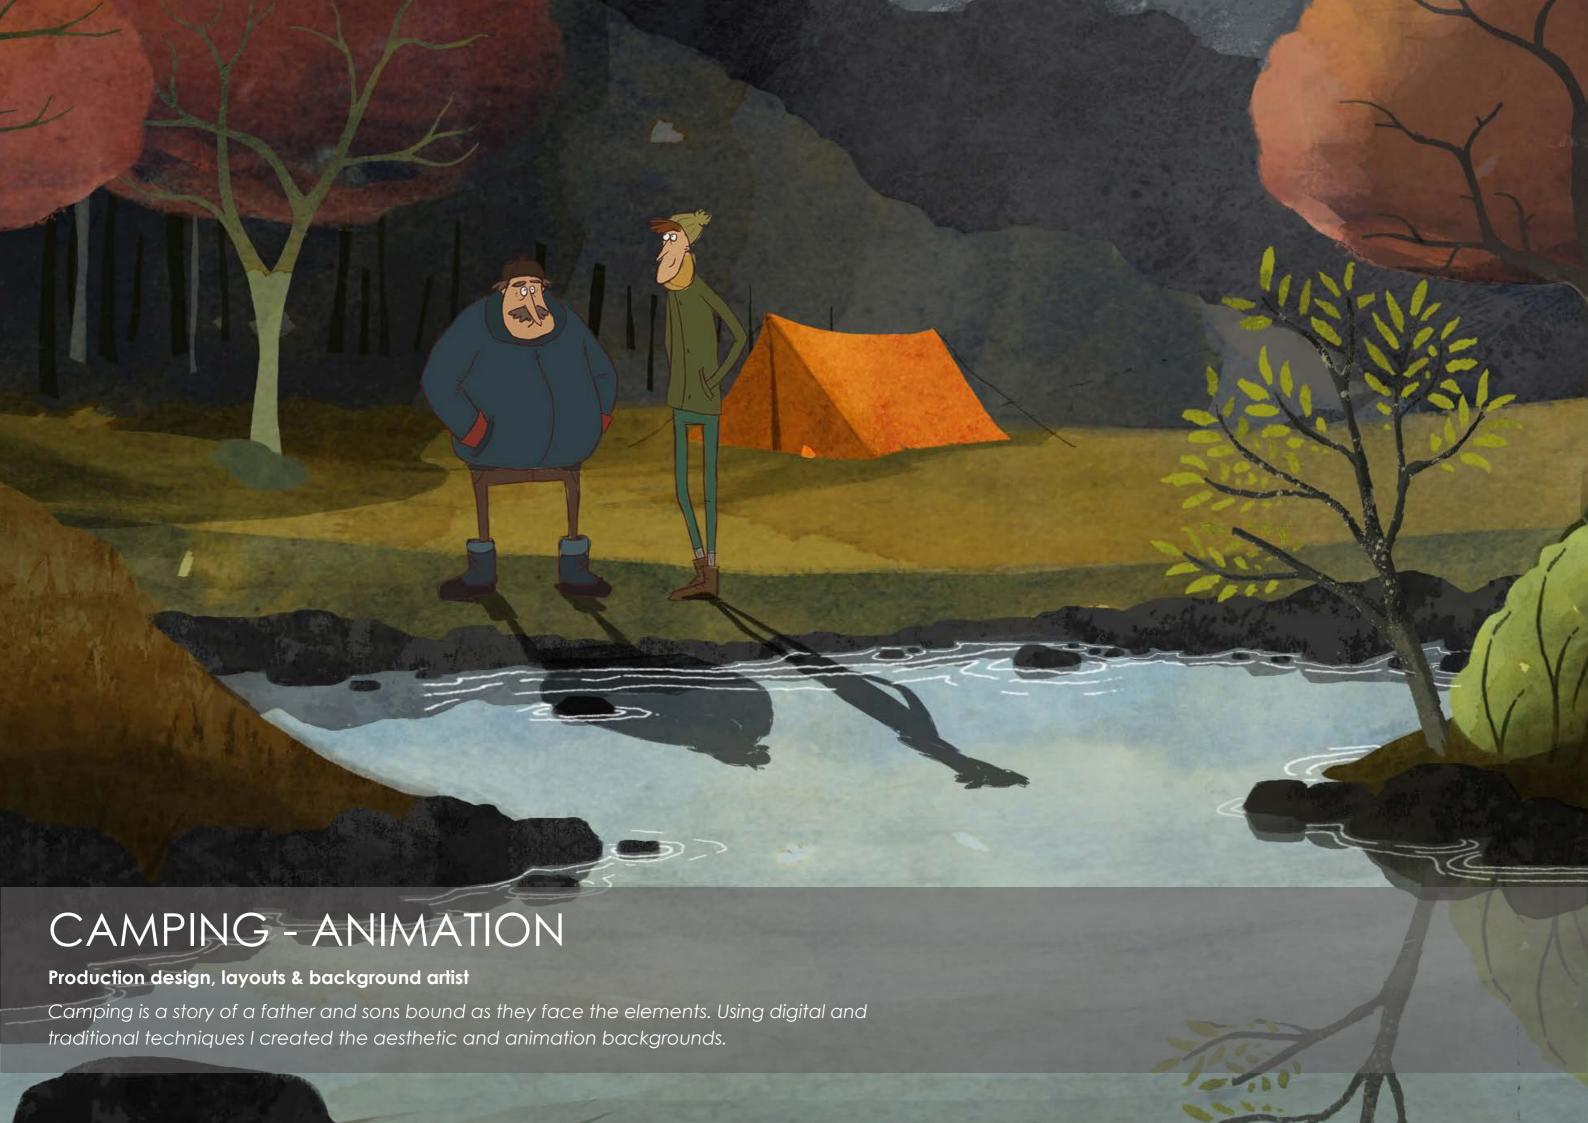

Plans, elevations, concepts, models, graphics, set construction & standby

Supernatural thriller following a married couple as they descend into their own personal hell. As production designer I designed and built a cave and photograpahy darkroom on set