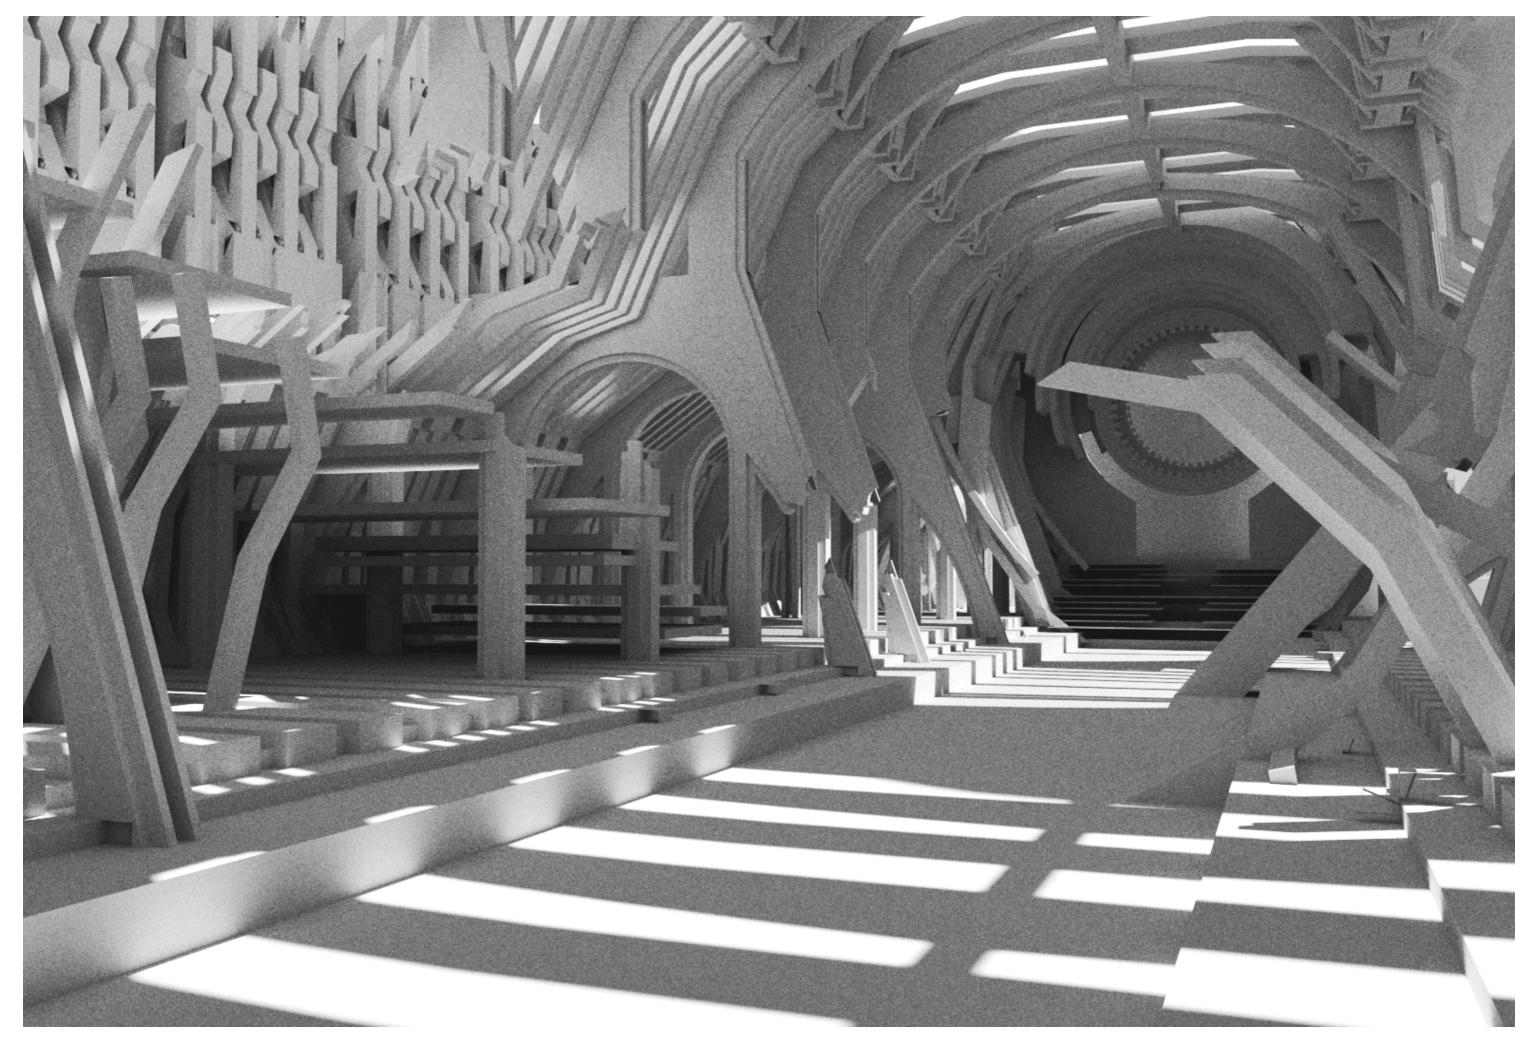

### 'THE NORKA' INT COPPER PALACE 4"~1' ELEVATIONS.

The Norka-Digital paintings

The Norka, Sketchup Model