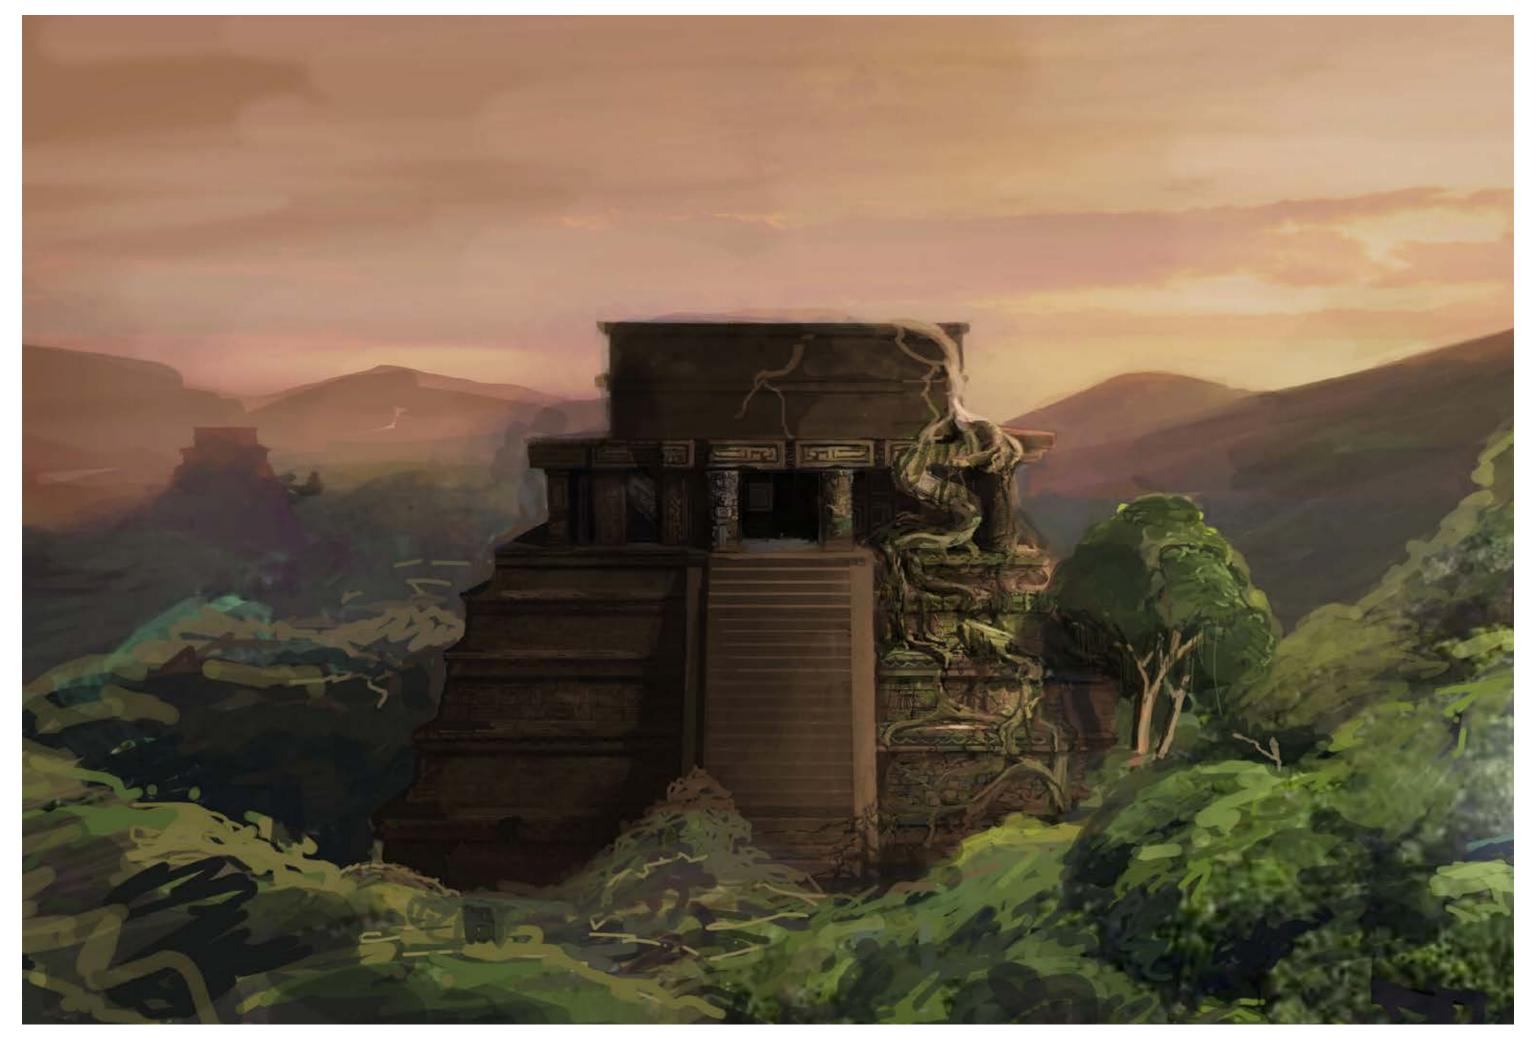

### -MO-CTRL MAYAN TEMPLE-MID DETAIL (2) FULL SIZE

### -MO-CTRL MAYAN TEMPLE - MID DETAIL (2) FULL SIZE

MO-CTRL MAYAN TEMPLE
SET: MAYAN TEMPLE MINITURE
SCALE: FULL SIZE
DETAIL NO: 2
DATE:07/04/17
DESIGN BY: IAN J CROSSLAND &
ROSALIND GREGOTRE
DRAWING BY: IAN J CROSSLAND