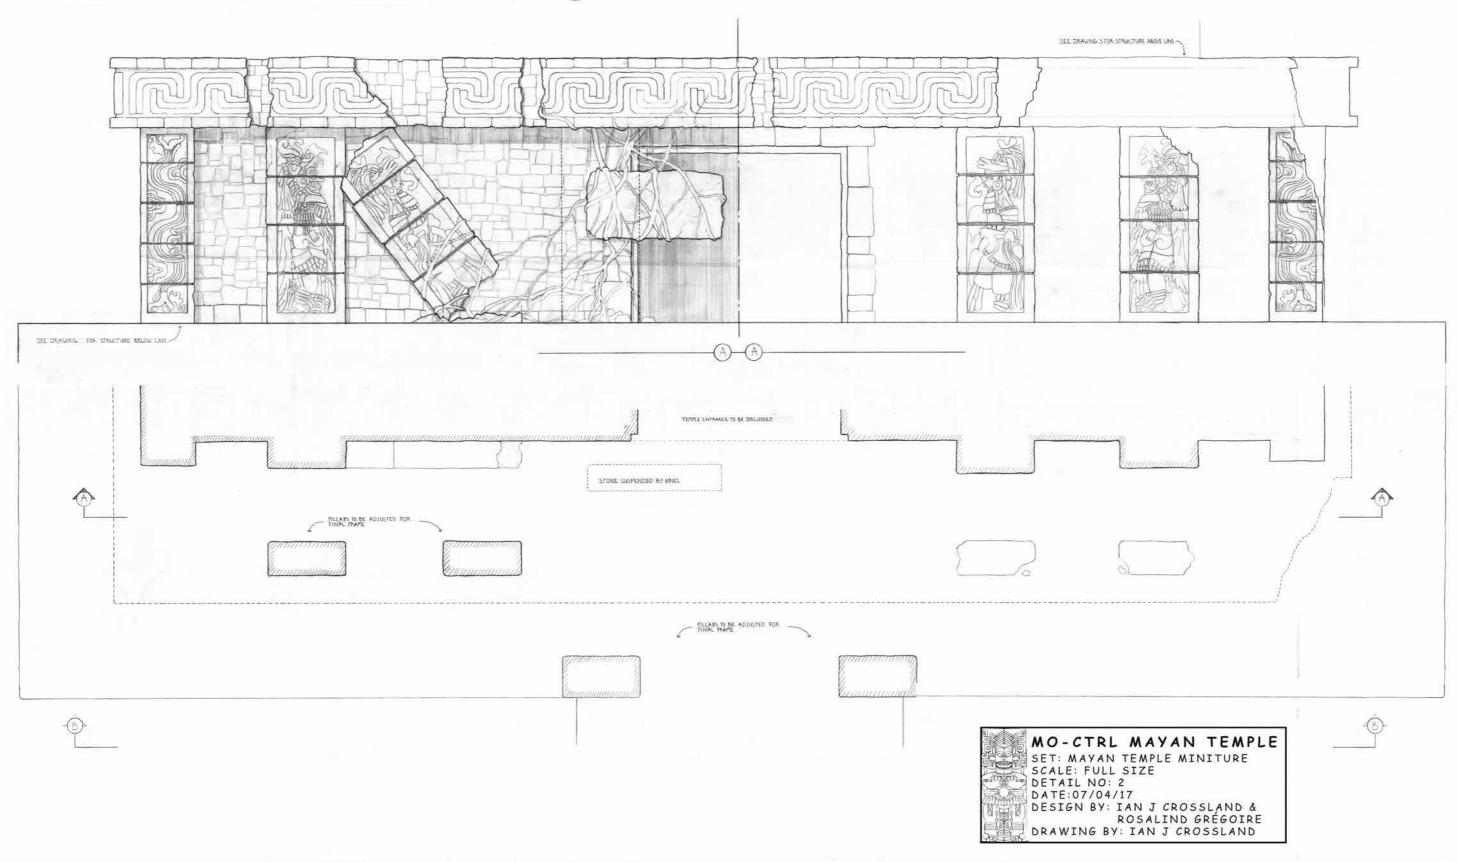

### -MO-CTRL MAYAN TEMPLE-MID DETAIL (2) FULL SIZE

### -MO-CTRL MAYAN TEMPLE - MID DETAIL (2) FULL SIZE

MO-CTRL MAYAN TEMPLE
SET: MAYAN TEMPLE MINITURE
SCALE: FULL SIZE
DETAIL NO: 2
DATE:07/04/17
DESIGN BY: IAN J CROSSLAND &
ROSALIND GREGOTRE
DRAWING BY: IAN J CROSSLAND