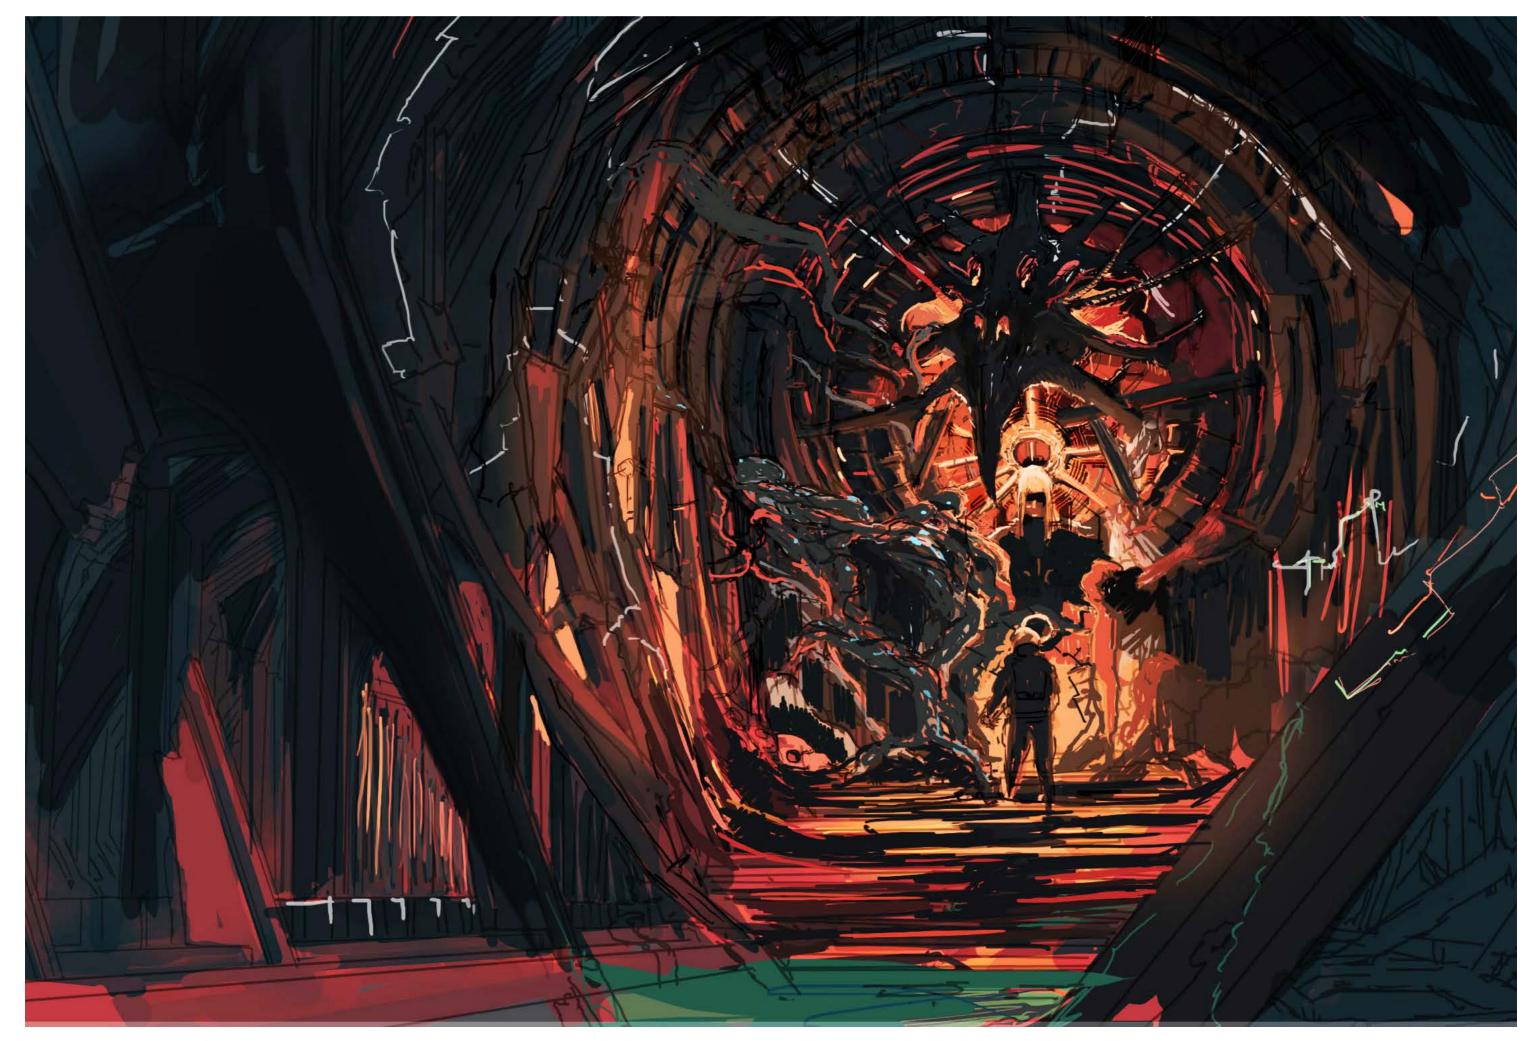

### 'THE NORKA' INT COPPER PALACE 4"~1' ELEVATIONS.

The Norka-Digital paintings

The Norka, Sketchup Model