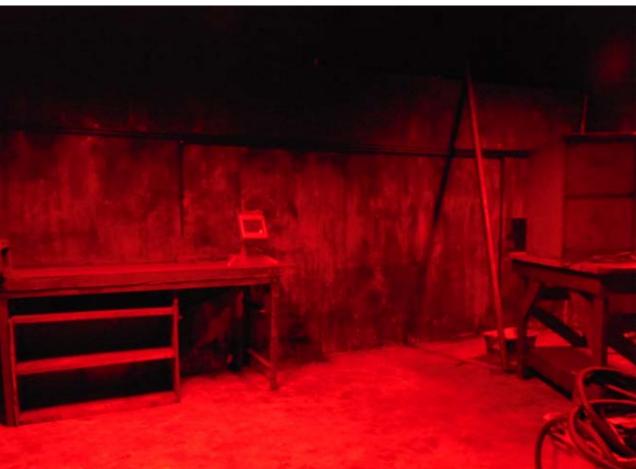

Plans, elevations, concepts, models, graphics, set construction & standby

Supernatural thriller following a married couple as they descend into their own personal hell. As production designer I designed and built a cave and photograpahy darkroom on set

The Quarry, reference The Quarry, reference The Quarry, reference

The Quarry, set build