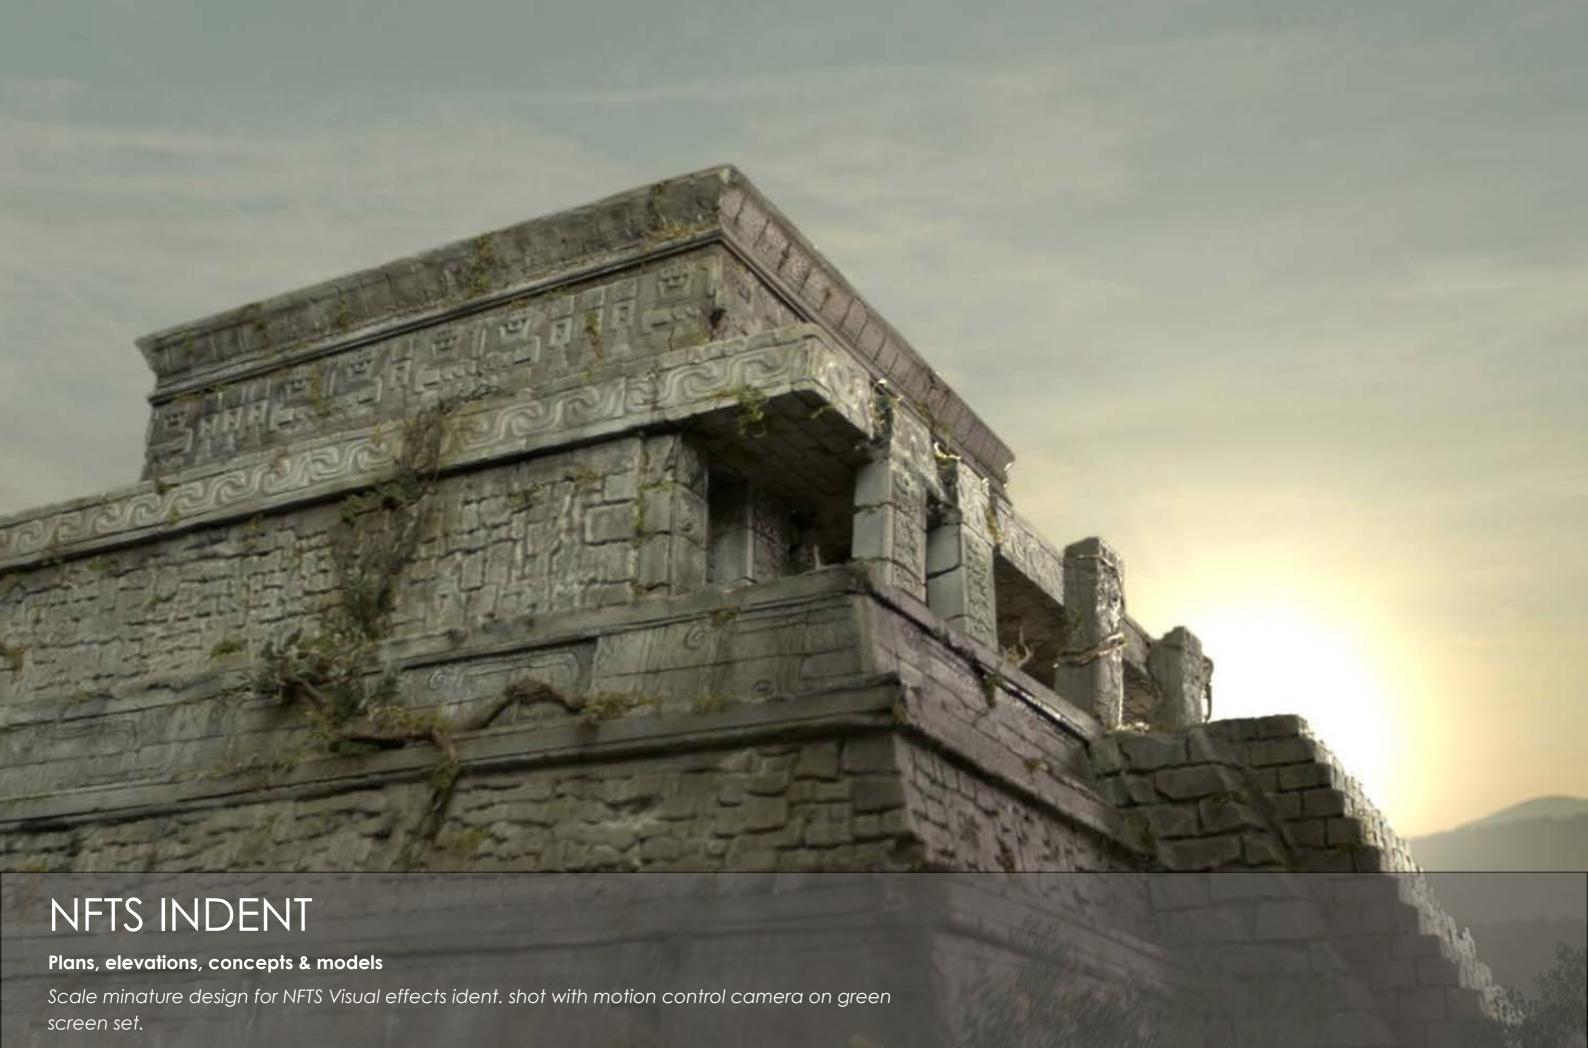

### -MO-CTRL MAYAN TEMPLE-MID DETAIL (2) FULL SIZE

### -MO-CTRL MAYAN TEMPLE - MID DETAIL (2) FULL SIZE

MO-CTRL MAYAN TEMPLE
SET: MAYAN TEMPLE MINITURE
SCALE: FULL SIZE
DETAIL NO: 2
DATE:07/04/17
DESIGN BY: IAN J CROSSLAND &
ROSALIND GREGOTRE
DRAWING BY: IAN J CROSSLAND