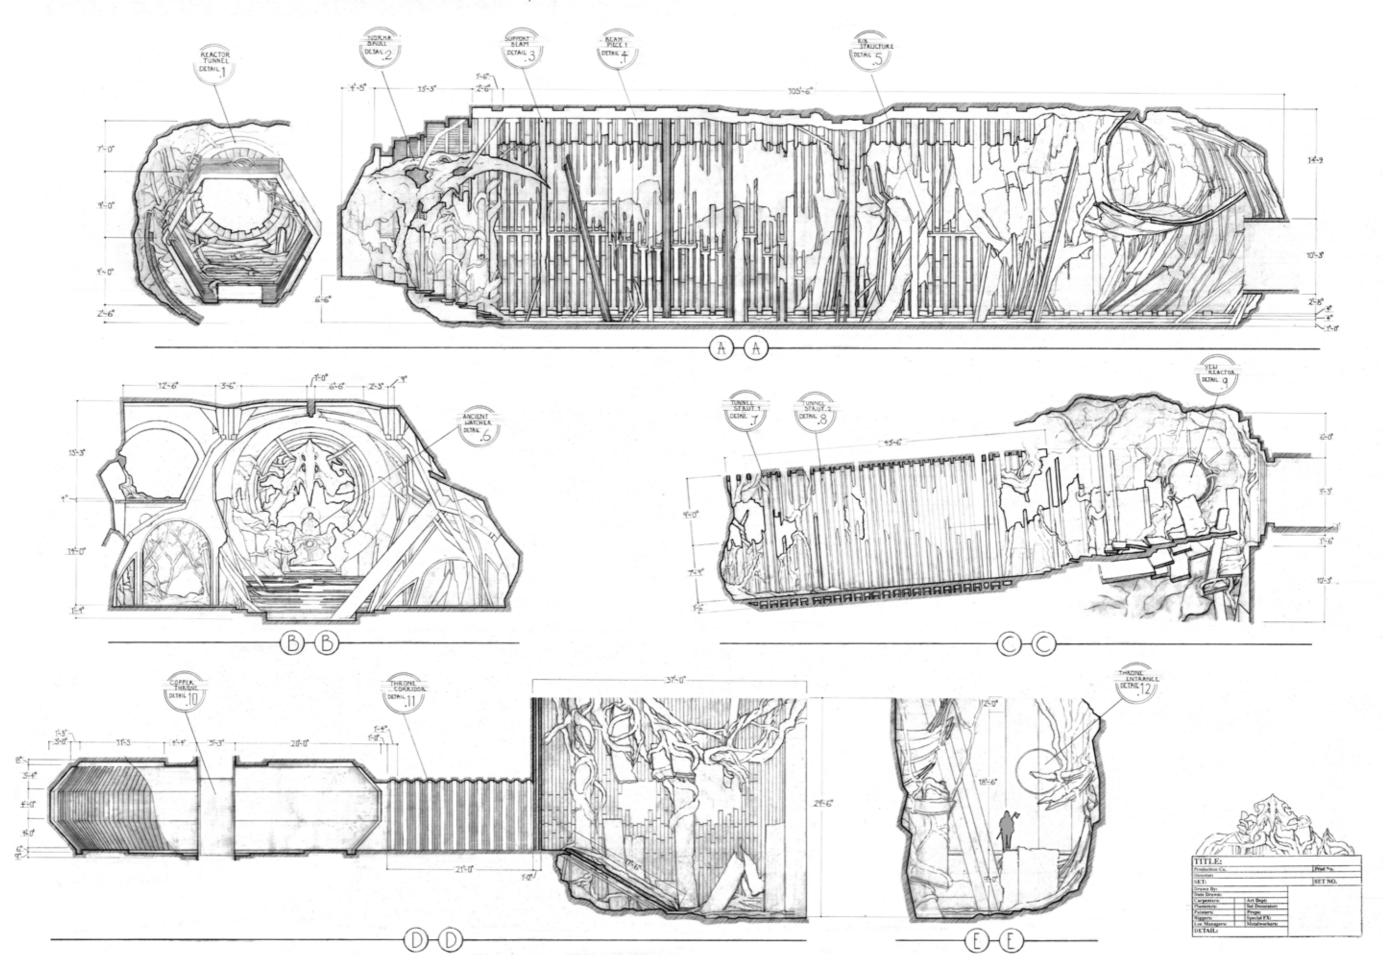

### 'THE NORKA' INT COPPER PALACE 4"~1' ELEVATIONS.

The Norka-Digital paintings

The Norka, Sketchup Model