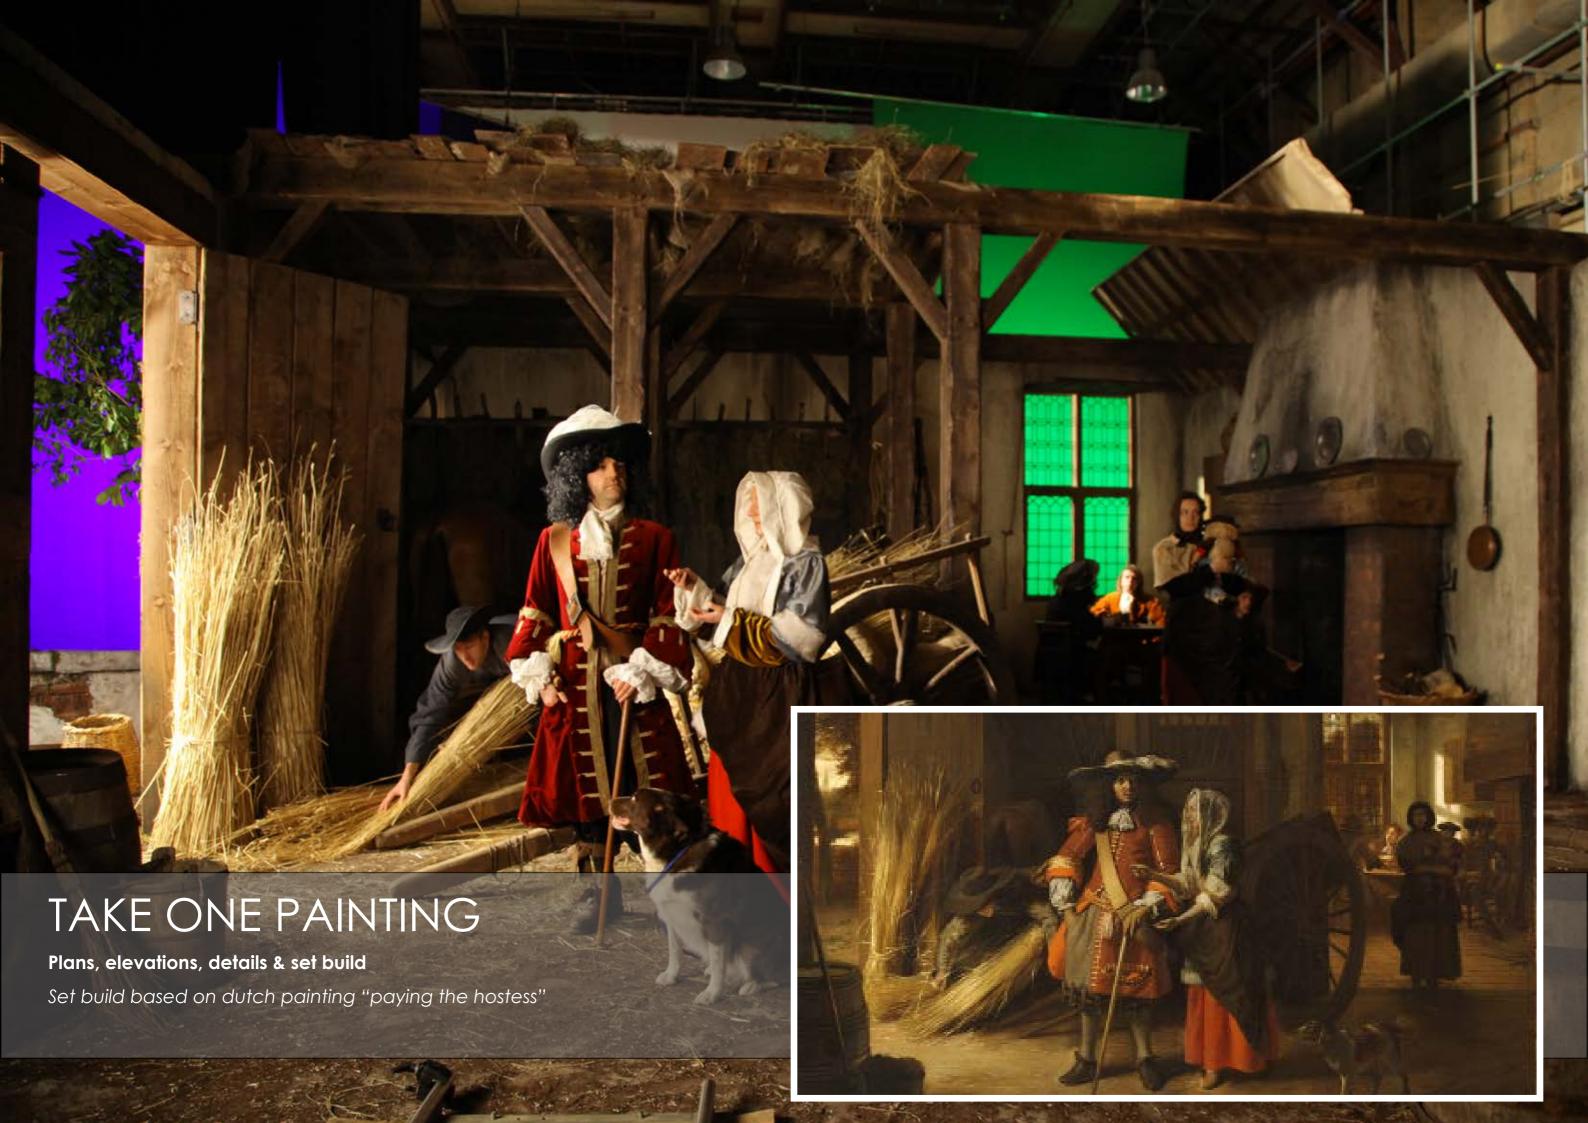

lowing a married couple as they descend into their own personal hell. As production designer I designed and built a cave and photograpahy darkroom on set



The Quarry, reference The Quarry, reference The Quarry, reference























The Quarry, set build



## THE BOOK THIEF

Plans, elevations, concepts, model & details

Film architecture project. Plans, elevations, concepts and details designed for exterior Himmel street & interior 33 Himmel street.

















The Book Thief, Sketchup model and references









The Grand Mission, human character concepts





The Grand Mission, Rahmer concept

The Grand Mission, Ishthuri concept









The Grand Mission, Ship concepts

# MOOR PARK SURVEY . INT . BALLROOM . PLANS & ELEVATIONS . SCALE 1/4"~ 1"