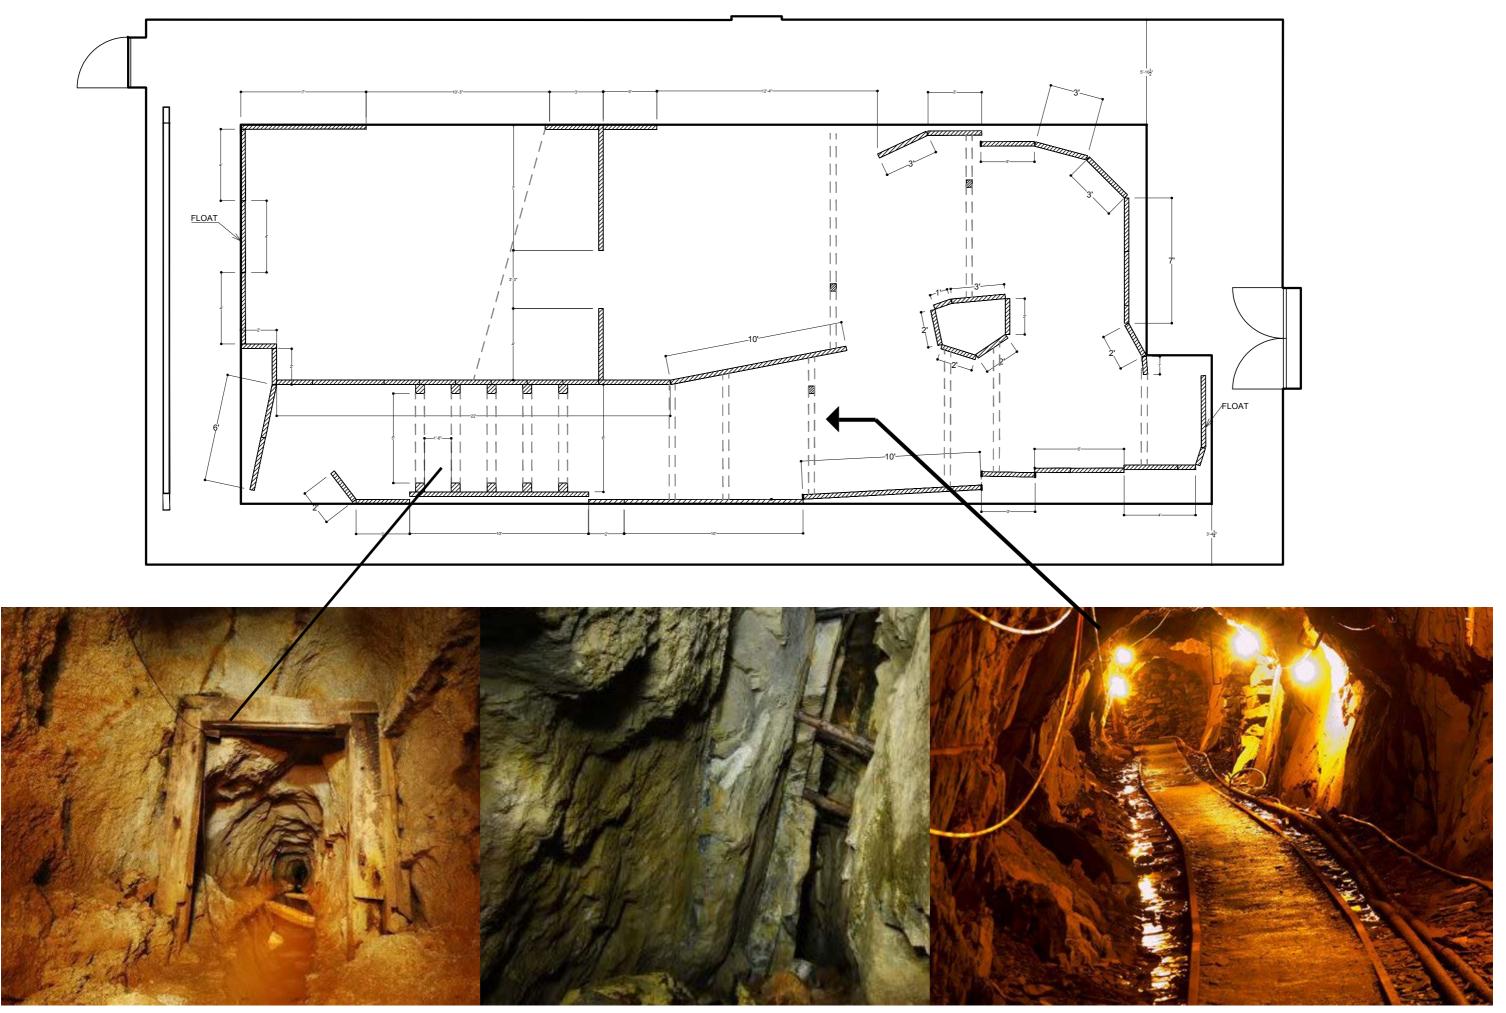

The Quarry, reference The Quarry, reference The Quarry, reference

The Quarry, set build