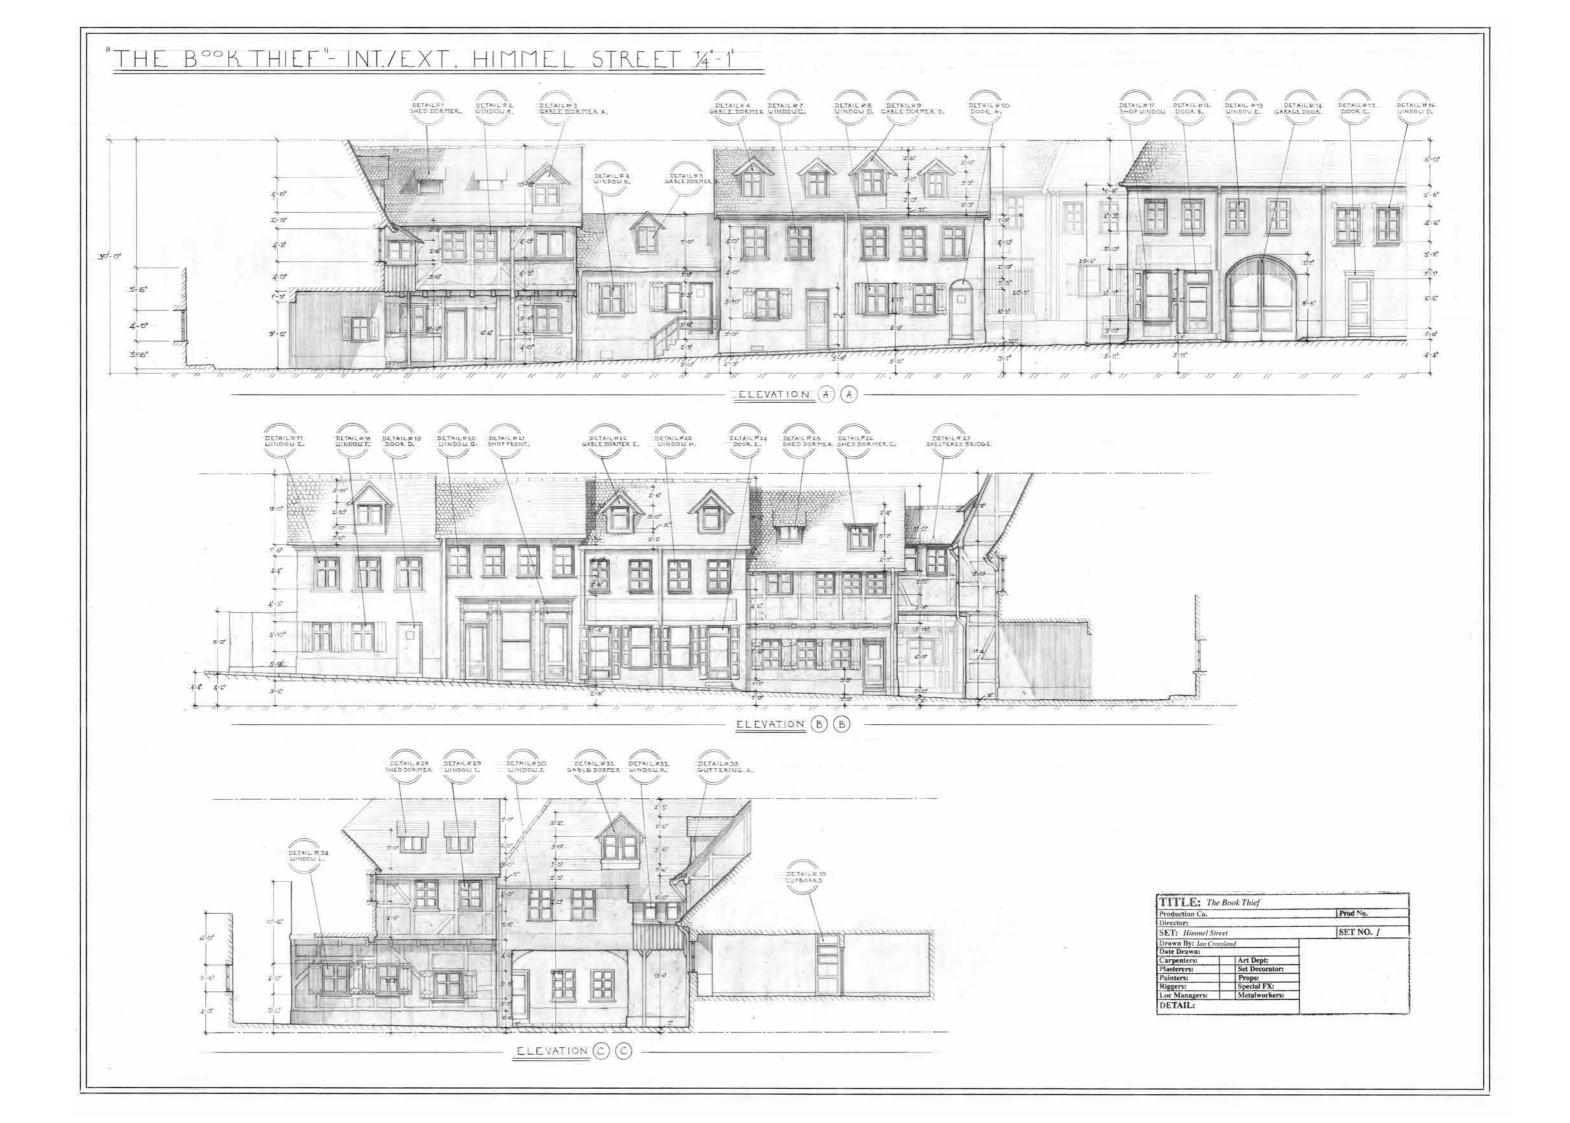

## THE BOOK THIEF

Plans, elevations, concepts, model & details

Film architecture project. Plans, elevations, concepts and details designed for exterior Himmel street & interior 33 Himmel street.

The Book Thief, Sketchup model and references